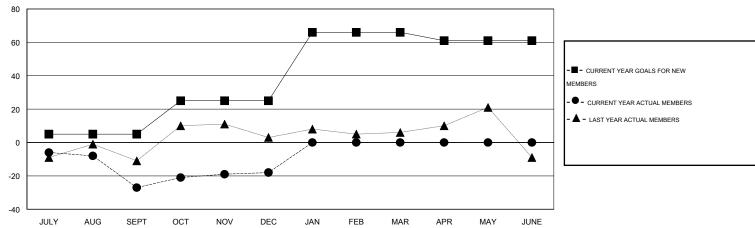

#### GOALS AND ACTUAL MEMBERS CUMULATIVE

| DROPPED CLUBS: 0  DROPPED MEMBERS |    | 26 CLUBS OF 68 ADDED 1 OR MORE<br>NEW MEMBERS | GENDER DISTRIBU<br>MALE<br>FEMALE | TION<br>1,217 (77.57%)<br>352 (22.43%) |     |
|-----------------------------------|----|-----------------------------------------------|-----------------------------------|----------------------------------------|-----|
| DECEASED                          | 9  | CLICK HERE FOR HEALTH                         | FAMILY UNIT MEMBERS               |                                        | 250 |
| CLUB CANCELLED                    | 0  | ASSESSMENT DATA                               | HEAD OF HOUSEHOLD                 |                                        | 123 |
| OTHER                             | 65 |                                               | TIEAD OF HOUSEHOLD                |                                        |     |
| TOTAL                             | 74 |                                               | NON-HEAD OF HOUSEHOLD             | )                                      | 127 |